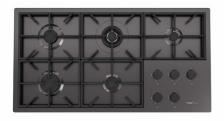

## **RECOMMENDED PAIRINGS**

Milano Cooktop Gun Metal 5 burners

7638 906

Sink Leonardo Gun Metal 1B 33" – UM

1014 666