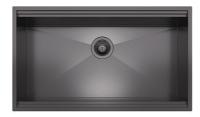

## **RECOMMENDED PAIRINGS**

Milano Cooktop Gun Metal 5 burners

7638 906

Sink Leonardo Gun Metal 1B 33" – UM

1014 666