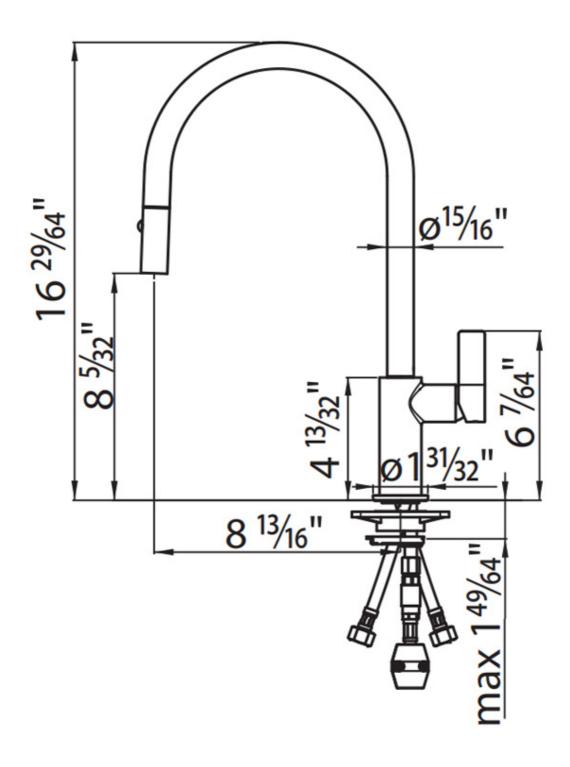

## **DETAILS**

| Material              | Brass               |
|-----------------------|---------------------|
| Texture               | Satin               |
| Finish                | PVD                 |
| Coloring              | Gun Metal           |
| Cartrigde             | With ceramic discs  |
| Rotating angle        | 180°                |
| Mixer hole            | Ø] <sup>3/8</sup> " |
| Max worktop thickness | ן 49/64"            |
|                       |                     |

## **TECHNICAL DATA**