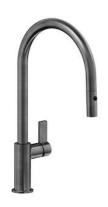

## Faucet Capri Gun Metal | Satin finish

**Faucets** 

Code: 8467 106

Single lever mixer tap with rotating barrel and extractable shower head

| Max flowrate               | 1.75 GPM (6,6 Lt/Min)                                                                                                                                                                                                                                                                                                                          |
|----------------------------|------------------------------------------------------------------------------------------------------------------------------------------------------------------------------------------------------------------------------------------------------------------------------------------------------------------------------------------------|
| Mixer type                 | Single lever mixer tap with rotating barrel and extractable shower head.                                                                                                                                                                                                                                                                       |
| Notes:                     | Strengthening plate included                                                                                                                                                                                                                                                                                                                   |
| FEATURES                   |                                                                                                                                                                                                                                                                                                                                                |
| GUN METAL                  | The Gun Metal finish is obtained by treating steel with a physical process called PVD (Phisical Vacuum Deposition) which deposits particles of noble metals on the surface. The result is a unique and refined aesthetic effect, and an improvement of the mechanical properties of the steel which is more resistant to impact and scratches. |
| Rotating angle             | All the taps have a wide angle of rotation. Some models even permit a full 360° rotation.                                                                                                                                                                                                                                                      |
| Strenghtening plate        | Foster's mixer taps are equipped with the strenghtening plate that offers perfect stability on any sink.                                                                                                                                                                                                                                       |
| Double jet (flow and rain) | Several models are equipped with a switch to easily change the flow from continuous to shower.                                                                                                                                                                                                                                                 |